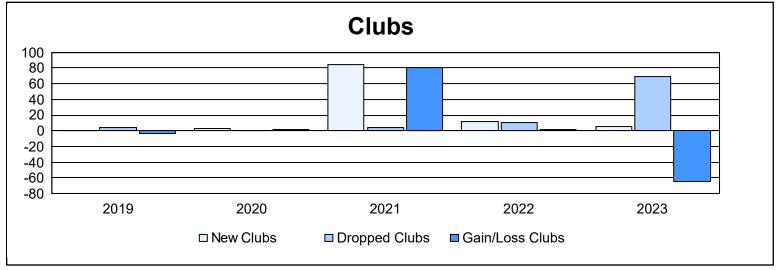

District 3232B2 As of June 2023 Cumulative

| Year      | New<br>Clubs | Dropped<br>Clubs | Gain/<br>Loss<br>Clubs | New<br>Members | Charter<br>Members | Reinstate<br>Members | Transfer<br>Members | Total<br>Member<br>Added | Total<br>Members<br>Dropped | Gain/<br>Loss<br>Members |
|-----------|--------------|------------------|------------------------|----------------|--------------------|----------------------|---------------------|--------------------------|-----------------------------|--------------------------|
| 2018-2019 | 1            | 4                | -3                     | 467            | 63                 | 36                   | 8                   | 574                      | 452                         | 122                      |
| 2019-2020 | 3            | 1                | 2                      | 51             | 137                | 177                  | 3                   | 368                      | 911                         | -543                     |
| 2020-2021 | 84           | 4                | 80                     | 295            | 1,605              | 12                   | 3                   | 1,915                    | 546                         | 1,369                    |
| 2021-2022 | 12           | 10               | 2                      | 777            | 515                | 56                   | 106                 | 1,454                    | 2,004                       | -550                     |
| 2022-2023 | 5            | 69               | -64                    | 369            | 143                | 84                   | 71                  | 667                      | 703                         | -36                      |
| Average   | 21           | 18               | 3                      | 392            | 493                | 73                   | 38                  | 996                      | 923                         | 72                       |